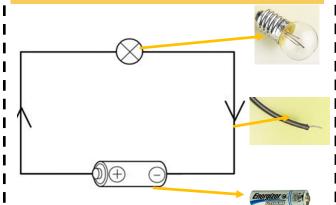

* Any piece of equipment that uses electricity



**circuit:** a closed path that electricity can flow round.

component: one of the parts of an electrical circuit mains: electricity supplied to a building through wires



**crocodile clip:** a metal clip with long jaws that can attach wires and circuit components together



**battery cell:** A safe power source. A store of chemical potential energy that can power a circuit.





motor: A component that turns when electricity flows through it.



**loose connection:** when part of a circuit is not joined up securely.



**conductor:** A material which allows electricity to flow through it.



**electrical insulator:** A material which does not allow electricity to flow through it.



#### Diagrams / Images

#### Complete Circuit Diagram



#### **5 Electrical Conductors**







steel



sea water

silver

gold

ld copper

5 Electrical Insulators











rubber

glass

oil

diamond

dry woo

### **Important People**



James West invented the microphone that is in the phone.





We Are Building Our Knowledge From Materials (Y2)

This will help when we learn about Electricity (Y6)