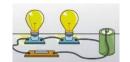

# Science • Electricity



## Crucial Knowledge

- Many household devices and appliances run on electricity.
- Sources of electricity for appliances are mains, battery, solar, wind.
- Electrical current can flow if there is a complete circuit.
- A switch functions by completing or breaking a complete circuit.
- Conductors allow electricity to pass through.
- Insulators do not allow electricity to pass through them.



#### **Key Vocabulary**





**electric appliance:** Any piece of equipment that uses electricity



**circuit:** a closed path that electricity can flow round.

component: one of the parts of an electrical circuit mains: electricity supplied to a building through wires



**crocodile clip:** a metal clip with long jaws that can attach wires and circuit components together



**battery cell:** A safe power source. A store of chemical potential energy that can power a circuit.





motor: A component that turns when electricity flows through it.



**loose connection:** when part of a circuit is not joined up securely.



**conductor:** A material which allows electricity to flow through it.



**electrical insulator:** A material which does not allow electricity to flow through it.



#### Diagrams / Images

#### Complete Circuit Diagram



#### **5 Electrical Conductors**







steel